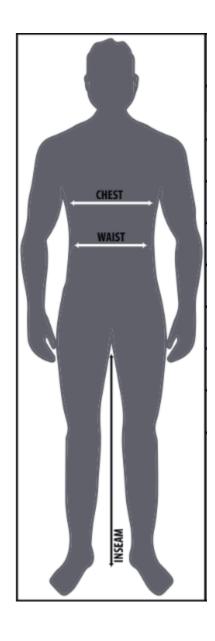

## **HOW TO MEASURE:**

CHEST: MEASUREMENT AROUND BODY, UNDER ARMS, AND OVER FULLEST PART OF CHEST

**WAIST:** MEASUREMENT AROUND THE SMALLEST PART OF THE TORSO AREA **INSEAM:** MEASUREMENT FROM THE CROTCH TO FLOOR (WITHOUT SHOES)